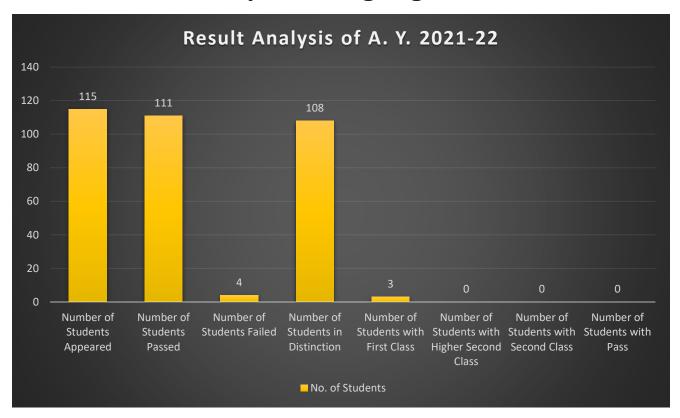

## Matoshri College of Engineering & Research Centre, Nashik

Department of Electrical Engineering

## **Result Analysis of Outgoing Students**



## **List of Top 10 Rankers**

| Class<br>Rank | Name of the student      | CGPA | Class                        |
|---------------|--------------------------|------|------------------------------|
| 1             | Patil Shubham Bhagwan    | 9.40 | First Class with Distinction |
| 2             | Ubale Ajay Ambadas       | 9.34 | First Class with Distinction |
| 3             | Pooja Vishnu Korde       | 9.31 | First Class with Distinction |
| 4             | Kapadi Dipika Bhagwan    | 9.28 | First Class with Distinction |
| 5             | Shinde Gaurav Bhaskar    | 9.24 | First Class with Distinction |
| 6             | Gachale Mahesh Vijay     | 9.23 | First Class with Distinction |
| 7             | Chaudhari Toshal Subhash | 9.21 | First Class with Distinction |
| 8             | Da